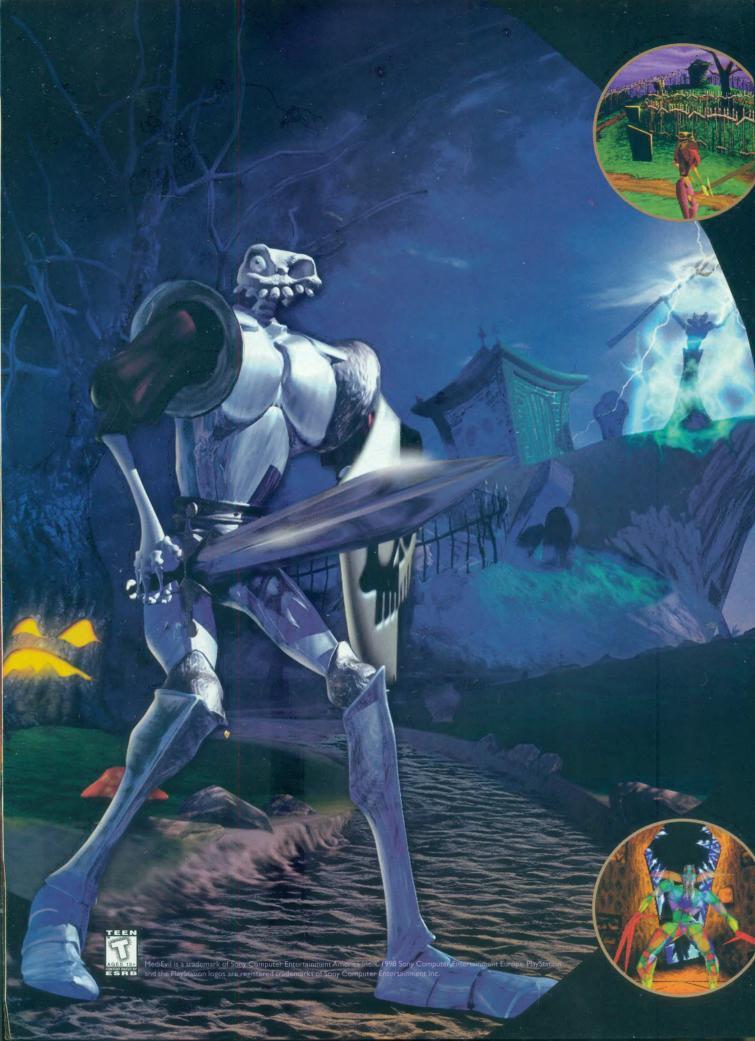

## LOOKS LIKE SOMEBODY

WOKE UP ON

THE WRONG

COFFIN.

It's not every day that you're awakened from the dead. Much less to battle scarecrows, zombies and flying clocks for the honor of your kingdom. Poor Sir Dan. He's the undead knight on a gothic quest to avenge the forces of darkness. The dead are now undead. The living are crazed maniacs. And the once-mild-mannered pumpkins are now cold assassins. But Sir Dan's got a mighty arsenal—from crossbows, axes and daggers to lightning rods, swords and the occasional chicken drumstick—to fight his way through a dazzling 3-D journey. Although after being dead for 100 years he probably could just kill them with his morning breath.

MEDIEVIL

www.playstation.com